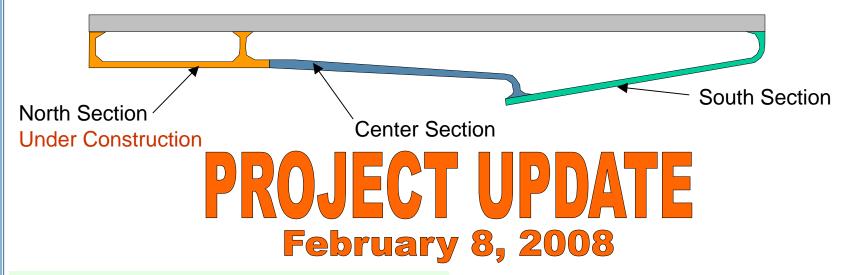

## Skyhaven Airport Construct, Mark, Light & Sign Taxiway 'A'

The North Section of Taxiway 'A' is now under construction. NOTAMs have been placed regarding (1) personnel and equipment working near Runway 15 and (2) closure of the existing *skewed* section of Taxiway 'A' to all aircraft operations from 6 am to 5 pm local time Monday through Friday. Construction vehicles hauling dirt to create the North Section of Taxiway 'A' are expected on site starting **Wednesday**, **February 13**, **2008**. Most construction vehicles will be traveling through the fence gate near the Snow-Removal Equipment (SRE) building to the construction site. Any debris left along that route by these vehicles will be swept up daily by the contractor.